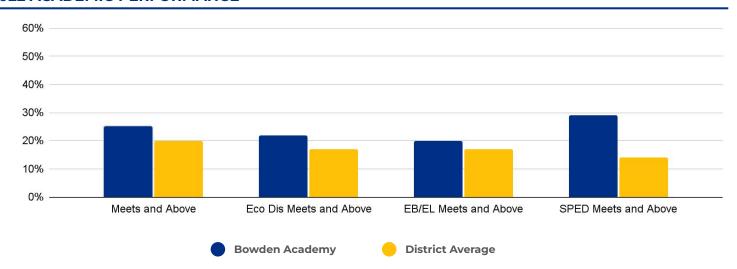

## **Bowden Academy**

### **SCHOOL OVERVIEW**

Location: 515 Willow
San Antonio, TX 78202

Grades: Head Start, K-8

Enrollment: 479

Poverty Index: 54%

Trustee/SMD: Sorensen - District 1

**HS Feeder Pattern:** Brackenridge

#### **Recommendation:**

 No rightsizing-related actions make a significant impact on this school.



### PRIMARY CRITERIA #1: 2022-23 ENROLLMENT

2023 Enrollment

479

**Campus Type** 

## **Academy**

**Enrollment Threshold** 

500



2018 2019 2020 2021 2022 2023

Total Enrollment: 512 521 518 460 475 479

### PRIMARY CRITERIA #2: FACILITY COST PER PUPIL



### PRIMARY CRITERIA #3: 2022-23 FACILITY USE



### Rightsizing Profile

# **Bowden Academy**

### **DEMOGRAPHICS**



### **2022 ACADEMIC PERFORMANCE**



### 2022-23 CHOICE IN / CHOICE OUT



### **BRIEF CRITERIA ANALYSIS**

Bowden serves as the only academy in the Brackenridge HS neighborhood.