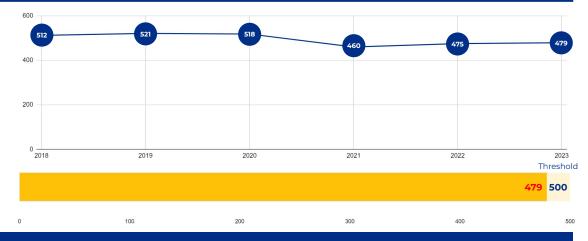

### PRIMARY CRITERIA #1: 2022-23 ENROLLMENT

2023 Enrollment

479

**Campus Type** 

## **Academy**

**Enrollment Threshold** 

500

2018 2019 2020 2021 2022 2023

Total Enrollment: 512 521 518 460 475 479