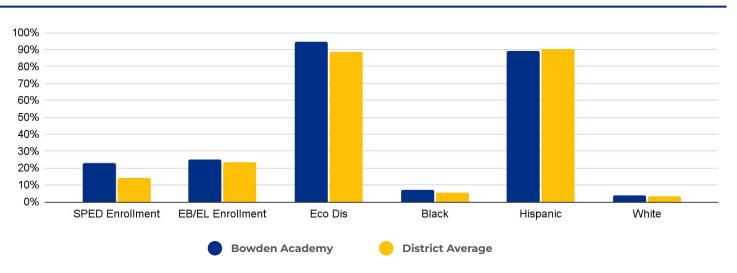

## **Bowden Academy**

### **SCHOOL OVERVIEW**

Location: 515 Willow
San Antonio, TX 78202

Grades: Head Start, K-8

Enrollment: 479

Poverty Index: 54%

Trustee/SMD: Sorensen - District 1

**HS Feeder Pattern:** Brackenridge

#### **Recommendation:**

 No rightsizing-related actions make a significant impact on this school.



### PRIMARY CRITERIA #1: 2022-23 ENROLLMENT

2023 Enrollment

479

**Campus Type** 

## **Academy**

**Enrollment Threshold** 

500



2018 2019 2020 2021 2022 2023

Total Enrollment: 512 521 518 460 475 479

### PRIMARY CRITERIA #2: FACILITY COST PER PUPIL



### PRIMARY CRITERIA #3: 2022-23 FACILITY USE



### Rightsizing Profile

# **Bowden Academy**

### **DEMOGRAPHICS**



### **2022 ACADEMIC PERFORMANCE**



### 2022-23 CHOICE IN / CHOICE OUT



### **BRIEF CRITERIA ANALYSIS**

Bowden serves as the only academy in the Brackenridge HS neighborhood.