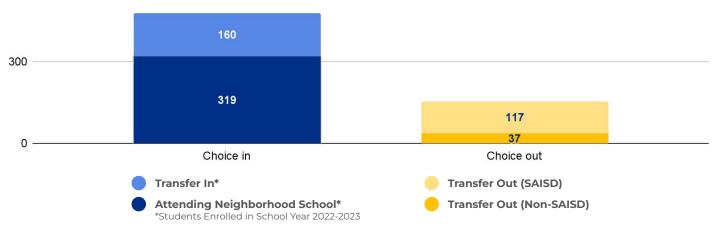

## **Bowden Academy**

### **SCHOOL OVERVIEW**

Location: 515 Willow
San Antonio, TX 78202

Grades: Head Start, K-8

Enrollment: 479

Poverty Index: 54%

Trustee/SMD: Sorensen - District 1

**HS Feeder Pattern:** Brackenridge

#### **Recommendation:**

 No rightsizing-related actions make a significant impact on this school.



### PRIMARY CRITERIA #1: 2022-23 ENROLLMENT

2023 Enrollment

479

**Campus Type** 

## **Academy**

**Enrollment Threshold** 

500



2018 2019 2020 2021 2022 2023

Total Enrollment: 512 521 518 460 475 479

### PRIMARY CRITERIA #2: FACILITY COST PER PUPIL



### PRIMARY CRITERIA #3: 2022-23 FACILITY USE



### Rightsizing Profile

# **Bowden Academy**

### **DEMOGRAPHICS**



### **2022 ACADEMIC PERFORMANCE**



### 2022-23 CHOICE IN / CHOICE OUT



### **BRIEF CRITERIA ANALYSIS**

Bowden serves as the only academy in the Brackenridge HS neighborhood.