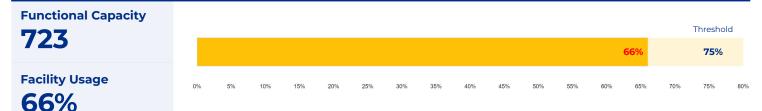

## **Bowden Academy**

### **SCHOOL OVERVIEW**

Location: 515 Willow
San Antonio, TX 78202

Grades: Head Start, K-8

Enrollment: 479

Poverty Index: 54%

Trustee/SMD: Sorensen - District 1

**HS Feeder Pattern:** Brackenridge

#### **Recommendation:**

 No rightsizing-related actions make a significant impact on this school.



### PRIMARY CRITERIA #1: 2022-23 ENROLLMENT

2023 Enrollment

479

**Campus Type** 

## **Academy**

**Enrollment Threshold** 

500



2018 2019 2020 2021 2022 2023

Total Enrollment: 512 521 518 460 475 479

### PRIMARY CRITERIA #2: FACILITY COST PER PUPIL



### PRIMARY CRITERIA #3: 2022-23 FACILITY USE



### Rightsizing Profile

# **Bowden Academy**

### **DEMOGRAPHICS**



### **2022 ACADEMIC PERFORMANCE**



### 2022-23 CHOICE IN / CHOICE OUT



### **BRIEF CRITERIA ANALYSIS**

Bowden serves as the only academy in the Brackenridge HS neighborhood.